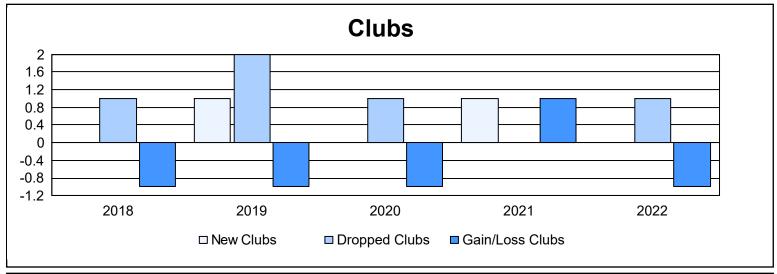

District LA 2

As of June 2022 Cumulative

| Year      | New<br>Clubs | Dropped<br>Clubs | Gain/<br>Loss<br>Clubs | New<br>Members | Charter<br>Members | Reinstate<br>Members | Transfer<br>Members | Total<br>Member<br>Added | Total<br>Members<br>Dropped | Gain/<br>Loss<br>Members |
|-----------|--------------|------------------|------------------------|----------------|--------------------|----------------------|---------------------|--------------------------|-----------------------------|--------------------------|
| 2017-2018 | 0            | 1                | -1                     | 155            | 2                  | 40                   | 3                   | 200                      | 177                         | 23                       |
| 2018-2019 | 1            | 2                | -1                     | 104            | 22                 | 0                    | 6                   | 132                      | 165                         | -33                      |
| 2019-2020 | 0            | 1                | -1                     | 64             | 0                  | 3                    | 0                   | 67                       | 139                         | -72                      |
| 2020-2021 | 1            | 0                | 1                      | 113            | 34                 | 5                    | 1                   | 153                      | 143                         | 10                       |
| 2021-2022 | 0            | 1                | -1                     | 156            | 1                  | 3                    | 12                  | 172                      | 121                         | 51                       |
| Average   | 0            | 1                | -1                     | 118            | 12                 | 10                   | 4                   | 145                      | 149                         | -4                       |