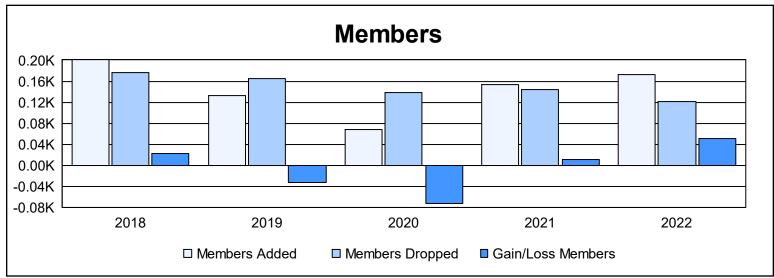

District LA 2

As of June 2022 Cumulative

| Year      | New<br>Clubs | Dropped<br>Clubs | Gain/<br>Loss<br>Clubs | New<br>Members | Charter<br>Members | Reinstate<br>Members | Transfer<br>Members | Total<br>Member<br>Added | Total<br>Members<br>Dropped | Gain/<br>Loss<br>Members |
|-----------|--------------|------------------|------------------------|----------------|--------------------|----------------------|---------------------|--------------------------|-----------------------------|--------------------------|
| 2017-2018 | 0            | 1                | -1                     | 155            | 2                  | 40                   | 3                   | 200                      | 177                         | 23                       |
| 2018-2019 | 1            | 2                | -1                     | 104            | 22                 | 0                    | 6                   | 132                      | 165                         | -33                      |
| 2019-2020 | 0            | 1                | -1                     | 64             | 0                  | 3                    | 0                   | 67                       | 139                         | -72                      |
| 2020-2021 | 1            | 0                | 1                      | 113            | 34                 | 5                    | 1                   | 153                      | 143                         | 10                       |
| 2021-2022 | 0            | 1                | -1                     | 156            | 1                  | 3                    | 12                  | 172                      | 121                         | 51                       |
| Average   | 0            | 1                | -1                     | 118            | 12                 | 10                   | 4                   | 145                      | 149                         | -4                       |